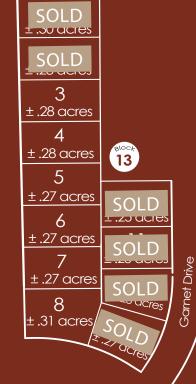

## STONE RIDGE

LotsAtStoneRidge.com

810ck

12

4

8

.24 acres

9

10

13

3

'acres

6

Sapphire Lane

.29 acres

15

2

.35 acres

> > > 25

hard-to-find lots.

| BLOCK 13                     | BLOCK 14           |
|------------------------------|--------------------|
| <del>Lot 1 \$60,000 </del>   | Lot 15 - \$99,000  |
| Lot 2 - \$69,000             | Lot 16 - \$129,000 |
| Lot 3 - \$69,000             | Lot 17 - \$159,000 |
| Lot 4 - \$69,000             | Lot 18 - \$149,000 |
| Lot 5 - \$69,000             | Lot 19 - \$119,000 |
| Lot 6 - \$69,000             | Lot 20 - \$99,000  |
| Lot 7 - \$69,000             | Lot 21 - \$89,000  |
| Lot 8 - \$69,000             | Lot 22 - \$99,000  |
| <del>Lot 9 - \$69,000</del>  | Lot 23 - \$129,000 |
| <del>Lot 10 - \$79,000</del> | Lot 24 - \$149,000 |
| Lot 11 - \$79,000            | Lot 25 - \$129,000 |