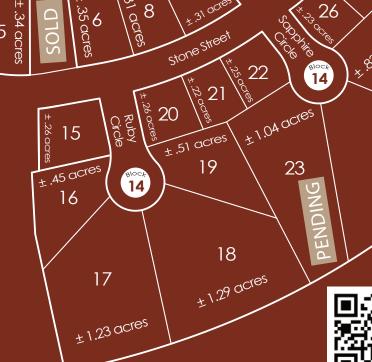

> > > 25

hard-to-find lots.

| BLOCK 13                     | BLOCK 14           |
|------------------------------|--------------------|
| <del>Lot 1 \$60,000 </del>   | Lot 15 - \$99,000  |
| Lot 2 - \$69,000             | Lot 16 - \$129,000 |
| Lot 3 - \$69,000             | Lot 17 - \$159,000 |
| Lot 4 - \$69,000             | Lot 18 - \$149,000 |
| Lot 5 - \$69,000             | Lot 19 - \$119,000 |
| Lot 6 - \$69,000             | Lot 20 - \$99,000  |
| Lot 7 - \$69,000             | Lot 21 - \$89,000  |
| Lot 8 - \$69,000             | Lot 22 - \$99,000  |
| <del>Lot 9 - \$69,000</del>  | Lot 23 - \$129,000 |
| <del>Lot 10 - \$79,000</del> | Lot 24 - \$149,000 |
| Lot 11 - \$79,000            | Lot 25 - \$129,000 |

Lot 26 - \$99,000 **BLOCK 16** Lot 9 - \$79,000 Lot 10 - \$79,000

±1.28 octes **Rob Kurtenbach** 605-940-0559

Isaac Jorgensen 605-799-5058