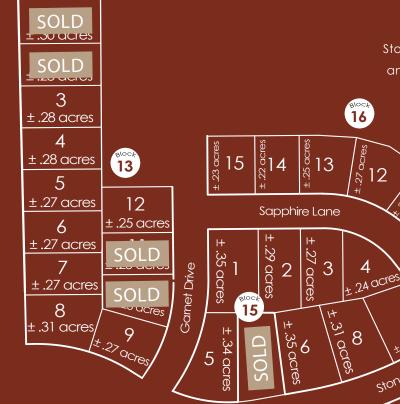

> > > hard-to-find lots.

| BLOCK 13                     | BLOCK 14           |
|------------------------------|--------------------|
| <del>Lot 1 \$60,000</del>    | Lot 15 - \$99,000  |
| <del>Lot 2 - \$69,000</del>  | Lot 16 - \$129,000 |
| Lot 3 - \$69,000             | Lot 17 - \$159,000 |
| Lot 4 - \$69,000             | Lot 18 - \$149,000 |
| Lot 5 - \$69,000             | Lot 19 - \$119,000 |
| Lot 6 - \$69,000             | Lot 20 - \$99,000  |
| Lot 7 - \$69,000             | Lot 21 - \$89,000  |
| Lot 8 - \$69,000             | Lot 22 - \$99,000  |
| Lot 9 - \$69,000             | Lot 23 - \$129,000 |
| <del>Lot 10 - \$79,000</del> | Lot 24 - \$149,000 |
| 1-1-11 - \$79-000            | Lot 25 \$120,000   |

## **BLOCK 15**

Lot 1 - \$99,000 Lot 2 - \$79,000 Lot 3 - \$79,000 Lot 4 - \$79,000 Lot 5 - \$79,000 Lot 6 - \$79.000 Lot 8 - \$79,000 Lot 9 - \$79,000

Lot 25 - \$129,000 Lot 12 - \$89,000 Lot 26 - \$99.000 **BLOCK 16** Lot 9 - \$79,000 Lot 10 - \$79,000 Lot 11 - \$79,000

Lot 12 - \$79,000

Lot 13 - \$79,000

Lot 14 - \$79,000

Lot 15 - \$89,000