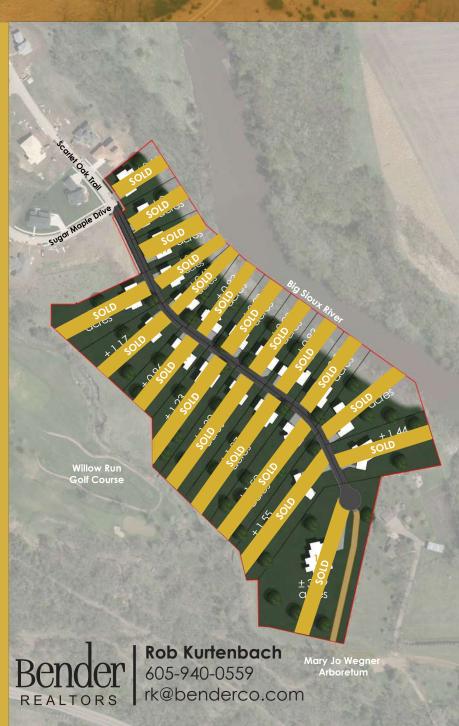

The Crown at Arbors Edge is the premier development to build your dream home! On one side, you have inspiring and breathtaking views overlooking the Big Sioux River. On the other side, a beautiful view down the valley of Willow Run Gold Course that is second to none. These Luxury Lots are sure to be some of the best views of any home site in the Sioux Falls area. The Perry Nature Reserve & Mary Jo Wegner Arboretum are also located nearby. The Crown at Arbors Edge is truly a one of a kind development!

## THE CROWN AT ARBORS EDGE

Lot 1 - \$269,000 Lot 2 - \$289,000 Lot 3 - \$299,000 Lot 4 - \$299,000 Lot 5 - \$299,000 Lot 6 - \$299,000 Lot 7 - \$299,000 Lot 18 - \$269,000 Lot 8 - \$319,000 Lot 9 - \$339,000 Lot 10 - \$419,000