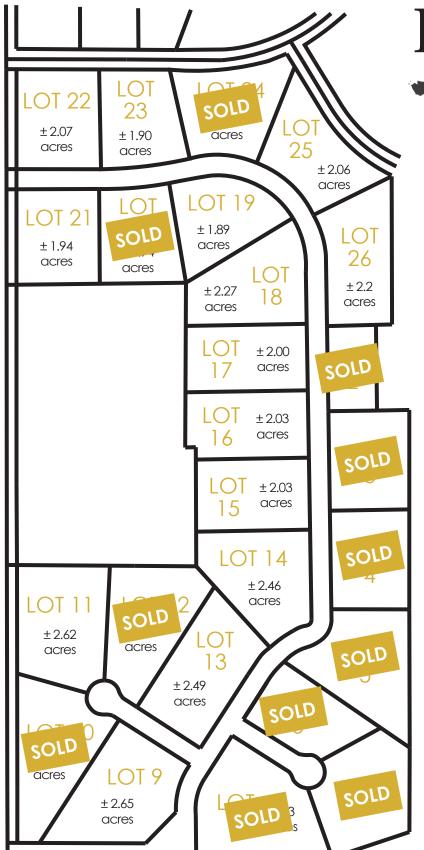

Contact listing agent for details.

| Lot 2 - SOLD<br>Lot 3 - SOLD<br>Lot 4 - SOLD<br>Lot 5 - SOLD<br>Lot 6 - SOLD<br>Lot 7 - SOLD<br>Lot 8 - SOLD<br>Lot 9 - \$179,000<br>Lot 10 - SOLD<br>Lot 11 - \$179,000<br>Lot 12 - SOLD | Lot 15 - \$179,000<br>Lot 16 - \$179,000<br>Lot 17 - \$179,000<br>Lot 18 - \$179,000<br>Lot 19 - \$169,000<br>Lot 20 - SOLD<br>Lot 21 - \$169,000<br>Lot 22 - \$169,000<br>Lot 23 - \$169,000<br>Lot 24 - SOLD<br>Lot 25 - \$179,000 |
|-------------------------------------------------------------------------------------------------------------------------------------------------------------------------------------------|--------------------------------------------------------------------------------------------------------------------------------------------------------------------------------------------------------------------------------------|
| '                                                                                                                                                                                         |                                                                                                                                                                                                                                      |
| 23111 ψ174,700                                                                                                                                                                            |                                                                                                                                                                                                                                      |