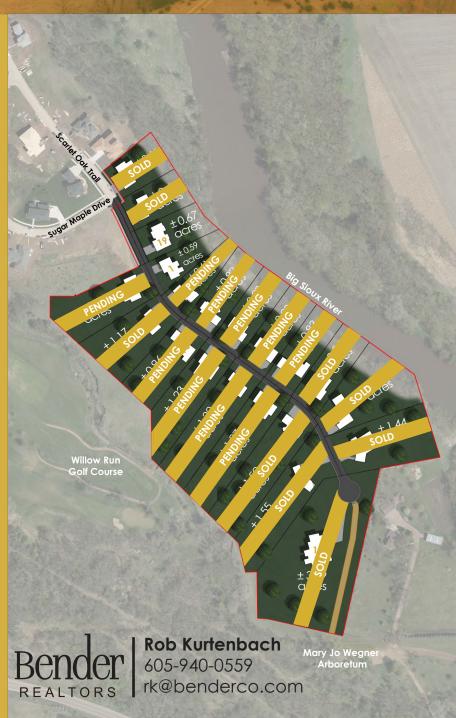

The Crown at Arbors Edge is the premier development to build your dream home! On one side, you have inspiring and breathtaking views overlooking the Big Sioux River. On the other side, a beautiful view down the valley of Willow Run Golf Course that is second to none. These Luxury Lots are sure to be some of the best views of any home site in the Sioux Falls area. The Perry Nature Reserve & Mary Jo Wegner Arboretum are also located nearby. The Crown at Arbors Edge is truly a one of a kind development!

## THE CROWN AT ARBORS EDGE

Lot 1 - \$269,000 Lot 2 - \$289,000 Lot 3 - \$299,000 Lot 4 - \$299,000 Lot 5 - \$299,000 Lot 6 - \$299,000 Lot 7 - \$299,000 Lot 16 - \$269,000 Lot 17 - \$269,000 Lot 17 - \$269,000 Lot 18 - \$269,000 Lot 19 - \$269,000 Lot 19 - \$269,000

## **ARBORS EDGE**

Lot 9 - \$199,000 Lot 10 - \$199,000

RESERVE ONE OF THESE PRIME LOTS FOR YOUR FUTURE DREAM HOME TODAY!

THECROWNLOTS.COM