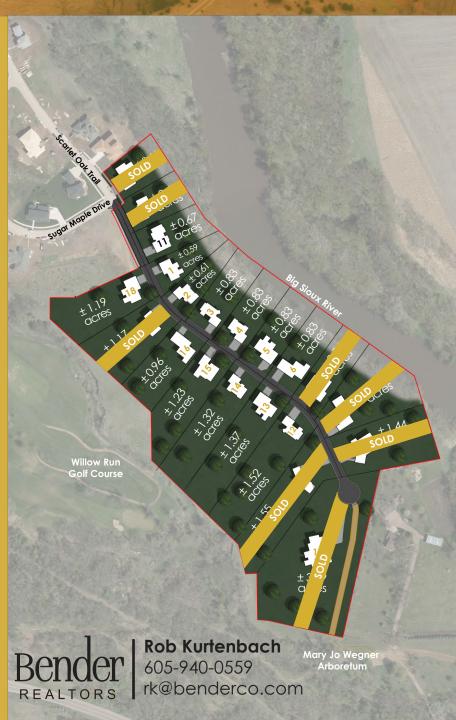

## THE CROWN AT ARBORS EDGE

Lot 1 - \$269,000 Lot 10 - \$419,000 Lot 2 - \$289,000 Lot 11 - \$299,000 Lot 3 - \$299,000 Lot 13 - \$279,000 Lot 5 - \$299,000 Lot 14 - \$269,000 Lot 6 - \$299,000 Lot 15 - \$259,000 Lot 7 - \$299,000 Lot 16 - \$249,000 Lot 8 - \$319,000 Lot 17 - \$249,000 Lot 9 - \$339,000 Lot 18 - \$229,000 Lot 19 - \$229,000

## **ARBORS EDGE**

Lot 9 - <del>\$199,000</del> Lot 10 - <del>\$199,000</del> Lot 11 - \$269,000

RESERVE ONE OF THESE PRIME LOTS FOR YOUR FUTURE DREAM HOME TODAY!

THECROWNLOTS.COM