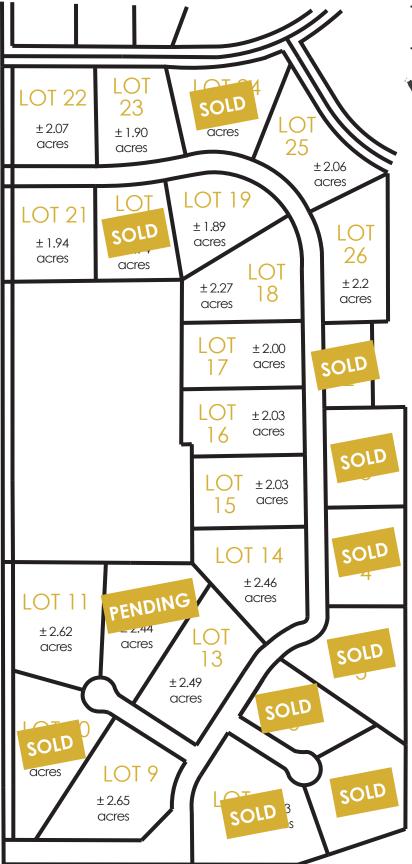

LAKEVIEW ESTATES

Phase 2 of Lakeview Estates is now available! Do not miss your chance to own one of these huge, oversized lots by the beautiful Lake Alvin. Lots of this size don't come around often and lots this size by a lake come around even less often. Build the home of your dreams on this gorgeous piece of land overlooking Lake Alvin. Only minutes from Sioux Falls, located just 3 miles east of Harrisburg. Qualified Builders Welcome.

Contact listing agent for details.

| Lot 2 - SOLD       | Lot 15 - \$179,000 |
|--------------------|--------------------|
| Lot 3 - SOLD       | Lot 16 - \$179,000 |
| Lot 4 - SOLD       | Lot 17 - \$179,000 |
| Lot 5 - SOLD       | Lot 18 - \$179,000 |
| Lot 6 - SOLD       | Lot 19 - \$169,000 |
| Lot 7 - SOLD       | Lot 20 - SOLD      |
| Lot 8 - SOLD       | Lot 21 - \$169,000 |
| Lot 9 - \$179,000  | Lot 22 - \$169,000 |
| Lot 10 - SOLD      | Lot 23 - \$169,000 |
| Lot 11 - \$179,000 | Lot 24 - SOLD      |
| Lot 12 - PENDING   | Lot 25 - \$179,000 |
| Lot 13 - \$189,000 | Lot 26 - \$179,000 |
| Lot 14 - \$194,900 |                    |
|                    |                    |